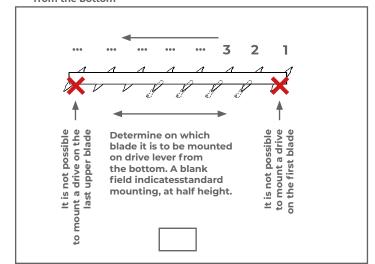

## 2. Select drive type

3. On which blade is to be mounted the lever for the drive, counting from the bottom

4. Colour select

|                                 |         | BE       | IGE      |          | Wi       | HITE     |          | DARK     | GRE      | Y        |          |          | ANT    | HRA       | CITS     |          |          |          | BL       | ACK      |          | BLACK    | E        | BRO\     | WNE     | S        | OTHER<br>COLOUR<br>RAL |
|---------------------------------|---------|----------|----------|----------|----------|----------|----------|----------|----------|----------|----------|----------|--------|-----------|----------|----------|----------|----------|----------|----------|----------|----------|----------|----------|---------|----------|------------------------|
| COLOUR FROM THE SELT COLLECTION | VSR 240 | RAL 1015 | RAL 1013 | RAL 9001 | RAL 9010 | RAL 9016 | RAL 7035 | RAL 9006 | RAL 7001 | RAL 7037 | RAL 9007 | RAL 7012 | DB 703 | FSM 71319 | RAL 7015 | RAL 7039 | RAL 7024 | RAL 7016 | RAL 7021 | RAL 7043 | RAL 7022 | RAL 9005 | RAL 8014 | RAL 8016 | VSR 780 | RAL 8003 |                        |
| Construction Colour             |         |          |          |          |          |          |          |          |          |          |          |          |        |           |          |          |          |          |          |          |          |          |          |          |         |          |                        |
| Colour of plastics              |         |          |          |          |          |          |          |          |          |          |          |          |        |           |          |          |          |          |          |          |          |          |          |          |         |          |                        |