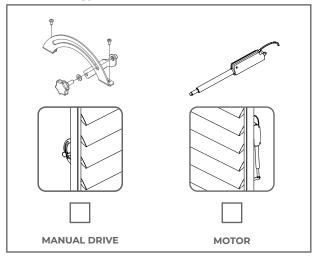

## 2. Select drive type

3. On which blade is to be mounted the lever for the drive, counting from the bottom

4. Colour select

|                                 |         | BE       | IGE      |          | Wi       | HITE     |          | DARK     | GRE      | Y        |          |          | ANT    | HRA       | CITS     |          |          |          | BL       | ACK      |          | BLACK    | E        | BRO\     | WNE     | S        | OTHER<br>COLOUR<br>RAL |
|---------------------------------|---------|----------|----------|----------|----------|----------|----------|----------|----------|----------|----------|----------|--------|-----------|----------|----------|----------|----------|----------|----------|----------|----------|----------|----------|---------|----------|------------------------|
| COLOUR FROM THE SELT COLLECTION | VSR 240 | RAL 1015 | RAL 1013 | RAL 9001 | RAL 9010 | RAL 9016 | RAL 7035 | RAL 9006 | RAL 7001 | RAL 7037 | RAL 9007 | RAL 7012 | DB 703 | FSM 71319 | RAL 7015 | RAL 7039 | RAL 7024 | RAL 7016 | RAL 7021 | RAL 7043 | RAL 7022 | RAL 9005 | RAL 8014 | RAL 8016 | VSR 780 | RAL 8003 |                        |
| Construction Colour             |         |          |          |          |          |          |          |          |          |          |          |          |        |           |          |          |          |          |          |          |          |          |          |          |         |          |                        |
| Colour of plastics              |         |          |          |          |          |          |          |          |          |          |          |          |        |           |          |          |          |          |          |          |          |          |          |          |         |          |                        |