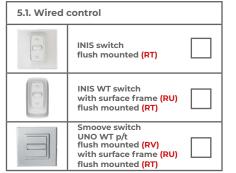

## 5. Automation

| 5.2. Somfy RTS radio control            |                                                                           |  |  |  |  |  |  |  |  |
|-----------------------------------------|---------------------------------------------------------------------------|--|--|--|--|--|--|--|--|
|                                         | Remote control receiver flush mounted Universal Receiver RTS (FD)         |  |  |  |  |  |  |  |  |
|                                         | Remote control receiver<br>Universal Slim Reciver RTS<br>Stak3/Stas3 (FD) |  |  |  |  |  |  |  |  |
| ( · · · · · · · · · · · · · · · · · · · | Single-channel remote control<br>Situo 1 PURE (FP)                        |  |  |  |  |  |  |  |  |
|                                         | Five-channel remote control<br>Situo 5 PURE <b>(FU)</b>                   |  |  |  |  |  |  |  |  |