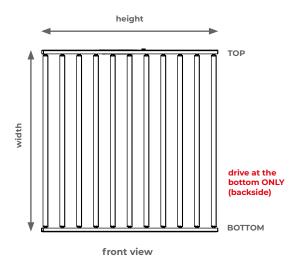

The above drawing should be interpreted as a front projection of the system.

Mounting of the SUNBREAKER 210 system can be carried out in a niche or on a substructure.

NO FACADE MOUNTING BRACKETS!!!

There is a choice of lamellas that open clockwise or counterclockwise, thus determining the side in which the lamellas open.

8. Specify the dimensions, number and side of the drive and the direction of opening of the lamellas.

| QUANTITY<br>[szt.] |  | WIDTH<br>[mm] | HEIGHT<br>[mm] | DIRECTIONS OF OPENING THE BLADES CLOCKWISE / COUNTECLOCKWISE | DRIVE<br>MANUAL/MOTOR | DRIVE LEVER<br>CONNECTION<br>BLADE NUMBER |
|--------------------|--|---------------|----------------|--------------------------------------------------------------|-----------------------|-------------------------------------------|
| 1                  |  |               |                |                                                              |                       |                                           |
| 2                  |  |               |                |                                                              |                       |                                           |
| 3                  |  |               |                |                                                              |                       |                                           |
| 4                  |  |               |                |                                                              |                       |                                           |
| 5                  |  |               |                |                                                              |                       |                                           |
| 6                  |  |               |                |                                                              |                       |                                           |
| 7                  |  |               |                |                                                              |                       |                                           |